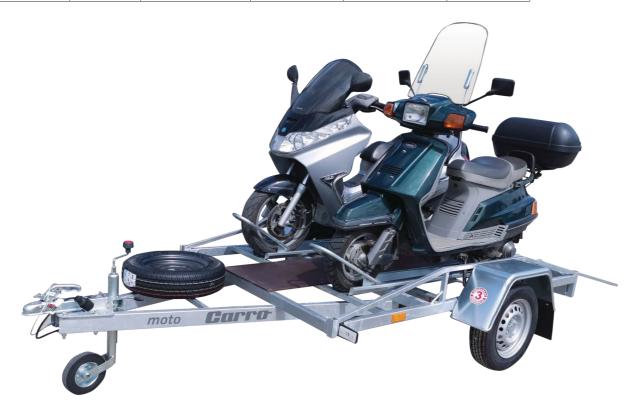

### Car trailer "Moto"

Moto-a new line designed for transporting all types of motorcycles and scooters.