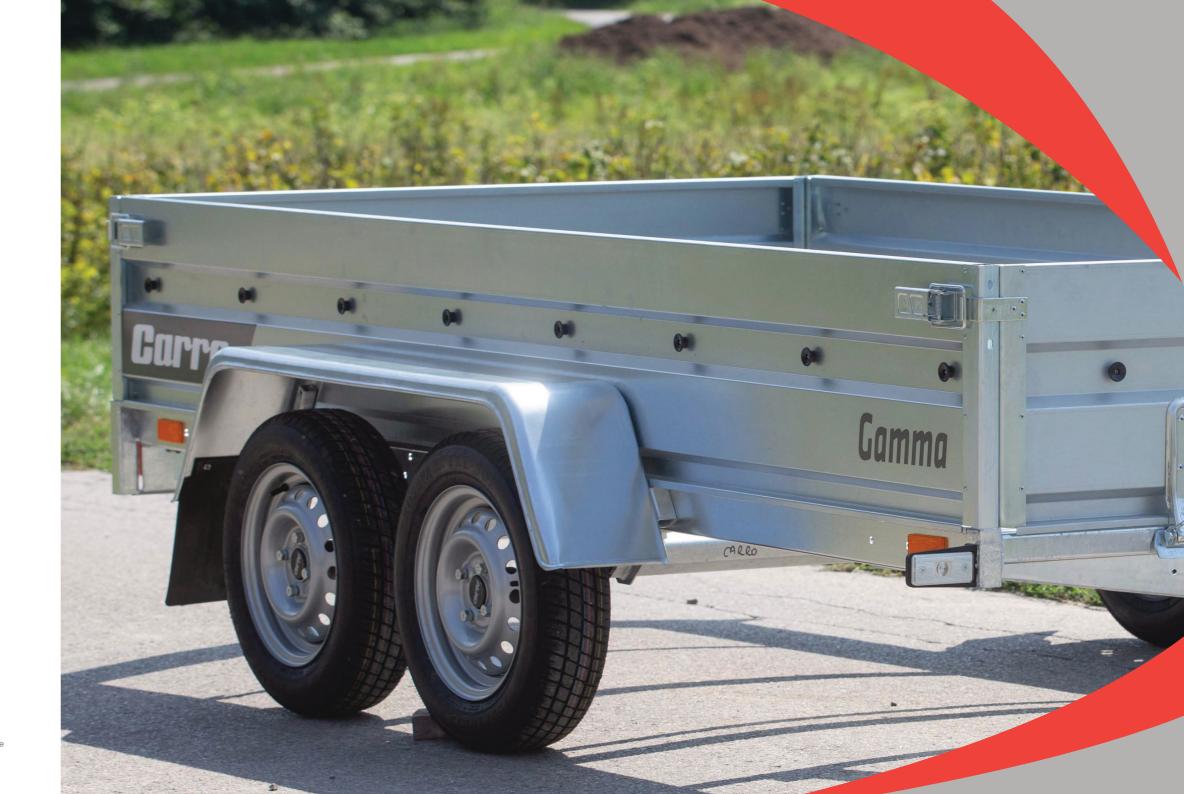

### Car trailer 2 axles "Gamma"

Gamma is modern car trailer with 2 axles. All sides are easy removable. It can be easily used as a platform. Wheels are placed outside of the trailer. Side height 40 cm. The drawbar and frame are welded from closed profiles. All frame elements are hot-dip galvanized which guarantees their durability and high resistance to corrosion.