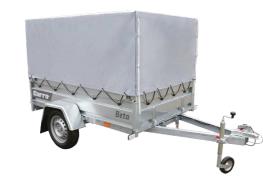

### Car trailer "Beta" 1 axle with tipping box

Beta has an axle of 750 kg loading capacity, tipping box-body. All frame elements are hot-dip galvanized which guarantees their durability and high resistance to corrosion. All sides are easy removable. It can be easily used as a platform. Wheels are placed outside of the trailer. Side height 40 cm.

#### Additional standard

| Dimensions of load-carrying body | Model | GVW | Weight<br>[kg] | Frame<br>welded | Front<br>and back<br>openable | All Sides are<br>easy removable<br>as a platform. | Supporting<br>wheel with a<br>clamp | Cargo<br>handles | Side<br>rolls | Frame of<br>the board<br>registration | Mudflaps |
|----------------------------------|-------|-----|----------------|-----------------|-------------------------------|---------------------------------------------------|-------------------------------------|------------------|---------------|---------------------------------------|----------|
| 205 X 125 X 40                   | B2012 | 750 | 196            | +               | +                             | +                                                 | +                                   | +                | +             | +                                     | +        |
| 235 X 125 X 40                   | B2312 | 750 | 204            | +               | +                             | +                                                 | +                                   | +                | +             | +                                     | +        |
| 265 x 125 x 40                   | B2612 | 750 | 208            | +               | +                             | +                                                 | +                                   | +                | +             | +                                     | +        |
| 265 x 150 x 40                   | B2615 | 750 | 214            | +               | +                             | +                                                 | +                                   | +                | +             | +                                     | +        |
| 300x 150 x 40                    | B3015 | 750 | 222            | +               | +                             | +                                                 | +                                   | +                | +             | +                                     | +        |
| 330x 150 x 40                    | B3315 | 750 | 232            | +               | +                             | +                                                 | +                                   | +                | +             | +                                     | +        |