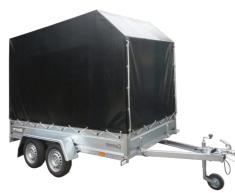

### Car trailer 2 axles "Gamma"

Gamma is modern car trailer with 2 axles. All sides are easy removable. It can be easily used as a platform. Wheels are placed outside of the trailer. Side height 40 cm. The drawbar and frame are welded from closed profiles. All frame elements are hot-dip galvanized which guarantees their durability and high resistance to corrosion.