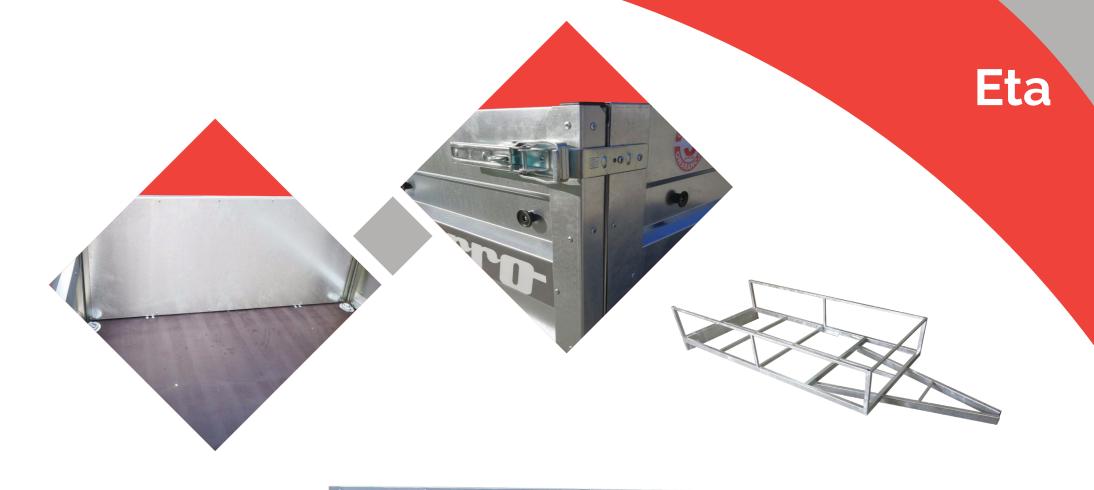

### Car trailer "Eta" -1 axle

Products from this category are characterized by a very durable construction. The drawbar and frame are welded from closed profiles. All frame elements are hot-dip galvanized which guarantees their durability and high resistance to corrosion.