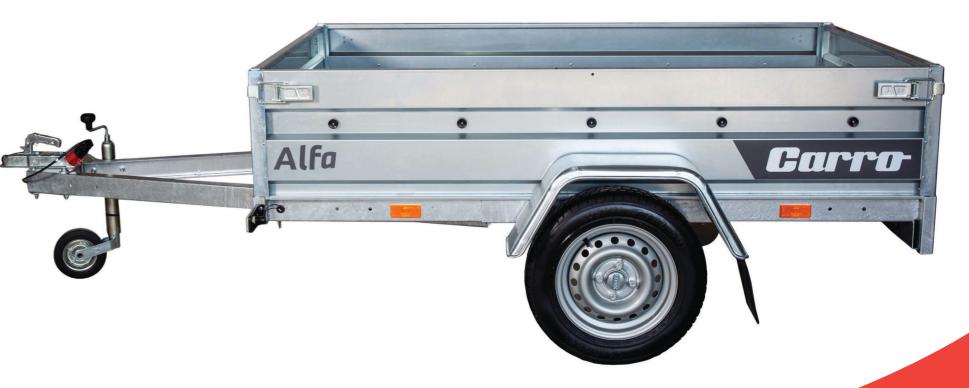

### Car trailer 1 axle "Alfa"

Alfa is modern car trailer with 1 axle. All sides are easy removable. It can be easily used as a platform. Wheels are placed outside of the trailer. Side height 40 cm. It's made of the best available materials. The frame is welded as well hot-dip galvanized.