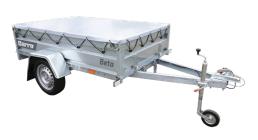

### Car trailer "Beta" 1 axle with tipping box

Beta has an axle of 750 kg loading capacity, tipping box-body. All frame elements are hot-dip galvanized which guarantees their durability and high resistance to corrosion. All sides are easy removable. It can be easily used as a platform. Wheels are placed outside of the trailer. Side height 40 cm.

#### Additional standard

| Dimensions of load-carrying body | Model | GVW | Weight<br>[kg] | Frame<br>welded | Front<br>and back<br>openable | All Sides are<br>easy removable<br>as a platform. | Supporting<br>wheel with a<br>clamp | Cargo<br>handles | Side<br>rolls | Frame of<br>the board<br>registration | Mudflaps |
|----------------------------------|-------|-----|----------------|-----------------|-------------------------------|---------------------------------------------------|-------------------------------------|------------------|---------------|---------------------------------------|----------|
| 205 X 125 X 40                   | B2012 | 750 | 196            | +               | +                             | +                                                 | +                                   | +                | +             | +                                     | +        |
| 235 X 125 X 40                   | B2312 | 750 | 204            | +               | +                             | +                                                 | +                                   | +                | +             | +                                     | +        |
| 265 x 125 x 40                   | B2612 | 750 | 208            | +               | +                             | +                                                 | +                                   | +                | +             | +                                     | +        |
| 265 x 150 x 40                   | B2615 | 750 | 214            | +               | +                             | +                                                 | +                                   | +                | +             | +                                     | +        |
| 300x 150 x 40                    | B3015 | 750 | 222            | +               | +                             | +                                                 | +                                   | +                | +             | +                                     | +        |
| 330x 150 x 40                    | B3315 | 750 | 232            | +               | +                             | +                                                 | +                                   | +                | +             | +                                     | +        |