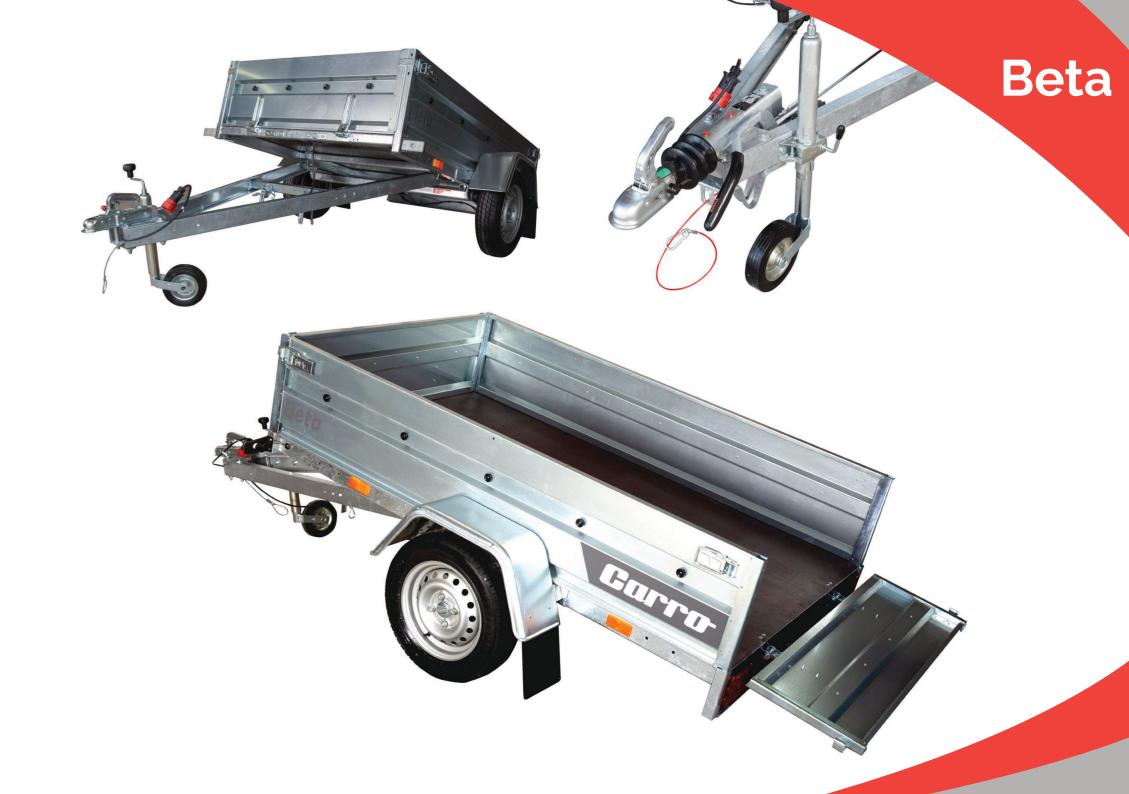

### Car trailer "Beta" 1 axle with tipping box

Beta has an axle of 750 kg loading capacity, tipping box-body. All frame elements are hot-dip galvanized which guarantees their durability and high resistance to corrosion. All sides are easy removable. It can be easily used as a platform. Wheels are placed outside of the trailer. Side height 40 cm.