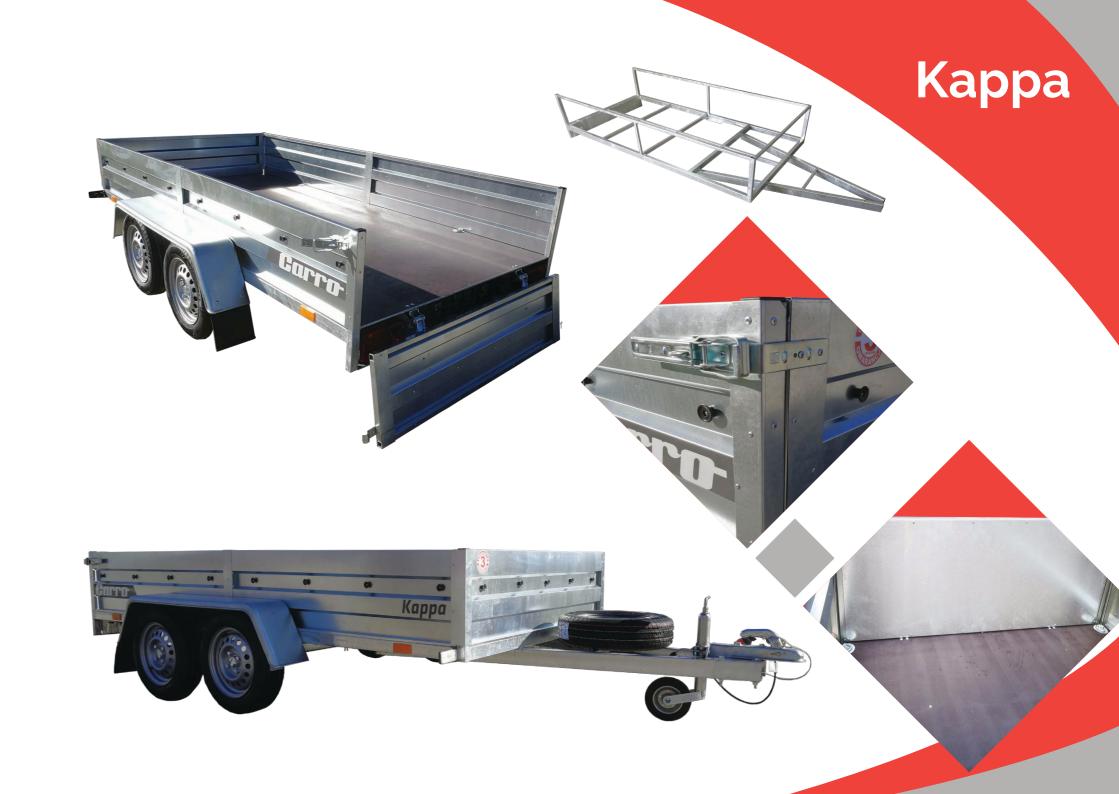

### Car trailer "Kappa"-2axles

Products from this category are characterized by a very durable construction. The drawbar and frame are welded from closed profiles. All frame elements are hot-dip galvanized which guarantees their durability and high resistance to corrosion.