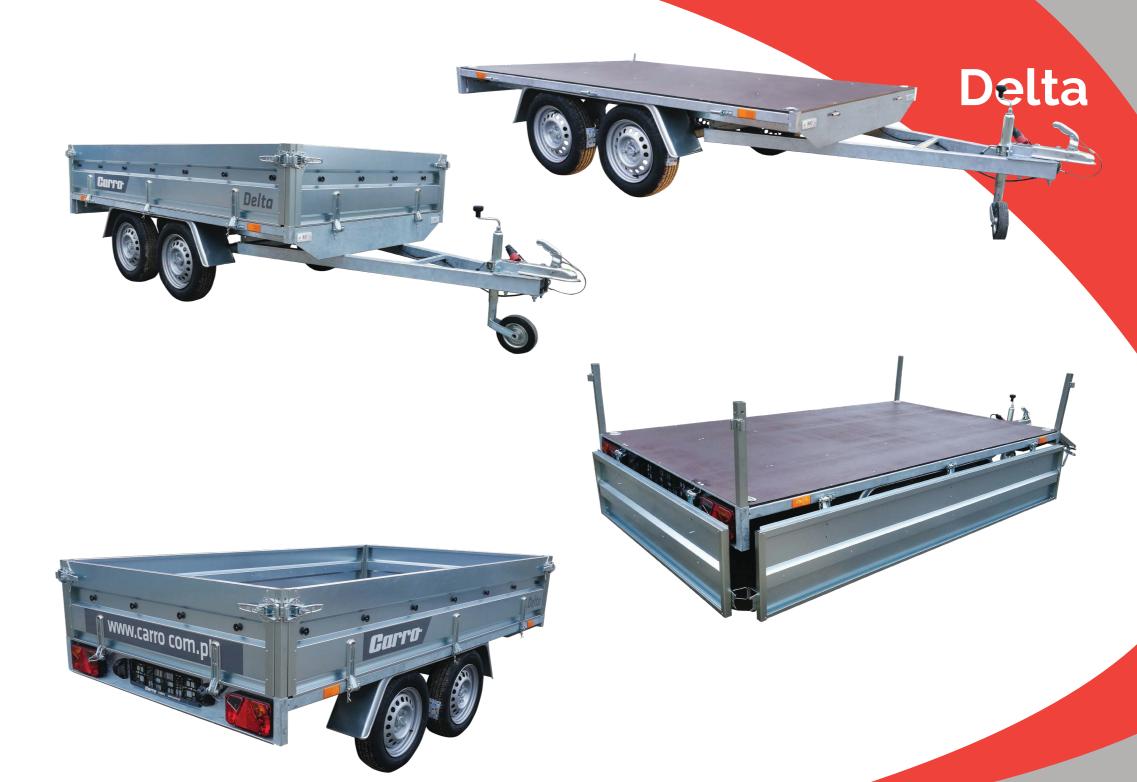

### Car trailer 2 axles with wheels under plaftorm "Delta"

Products from this category are characterized by wheels under a loading plaftorm. The sides of the trailer can be easily removed and used as a platform. Trailer with 2 axles unbraked or braked 850 or 1350 kgs. KNOTT. The drawbar and frame are welded from closed profiles.