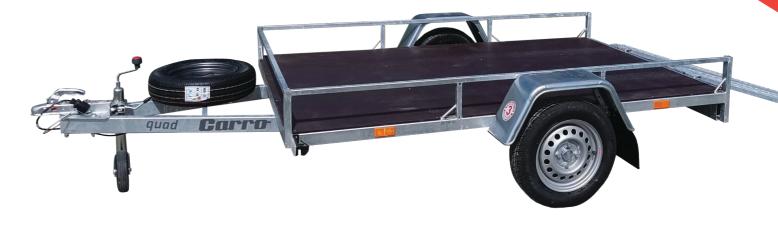

### Car trailer "Quad"

Quad - trailers dedicated mainly to transport such vehicles as; quads or garden tractors.

#### Additional standard

| Dimensions of load-carrying body | Model  | GVW | Weight [kg] | Frame<br>welded | Rail height | shaft<br>detachable | Frame of the<br>board<br>registration | Mudflaps |
|----------------------------------|--------|-----|-------------|-----------------|-------------|---------------------|---------------------------------------|----------|
| 2350 x 1500                      | Q 2315 | 750 | 171         | +               | О           | +                   | +                                     | +        |

| Dimensions of load-carrying body | Model  | Spare wheel | Side supports |  |
|----------------------------------|--------|-------------|---------------|--|
| 2350 x 1500                      | Q 2315 | +           | +             |  |