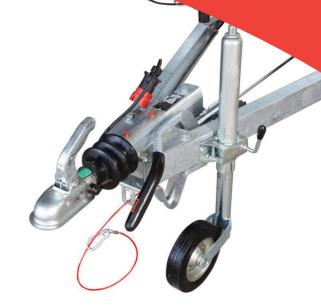

### Frame and drawbar:

- basic material for production is \$355 steel, more than half more durable from commonly used s235
- special additional stiffening of the frame
- welded frames are very durable and are designed for longer work
- all frame elements are hot-dip galvanized which guarantees their durability and high resistance to corrosion
- 3-year warranty on the frame