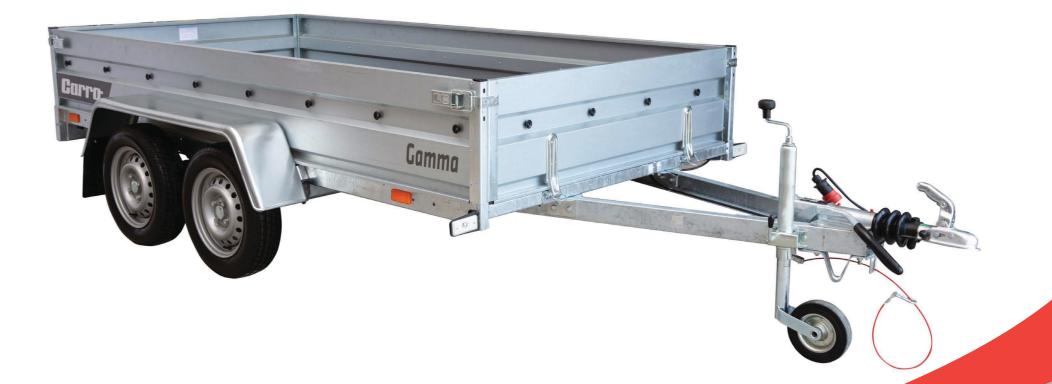

### Car trailer 2 axles "Gamma"

Gamma is modern car trailer with 2 axles. All sides are easy removable. It can be easily used as a platform. Wheels are placed outside of the trailer. Side height 40 cm. The drawbar and frame are welded from closed profiles. All frame elements are hot-dip galvanized which guarantees their durability and high resistance to corrosion.