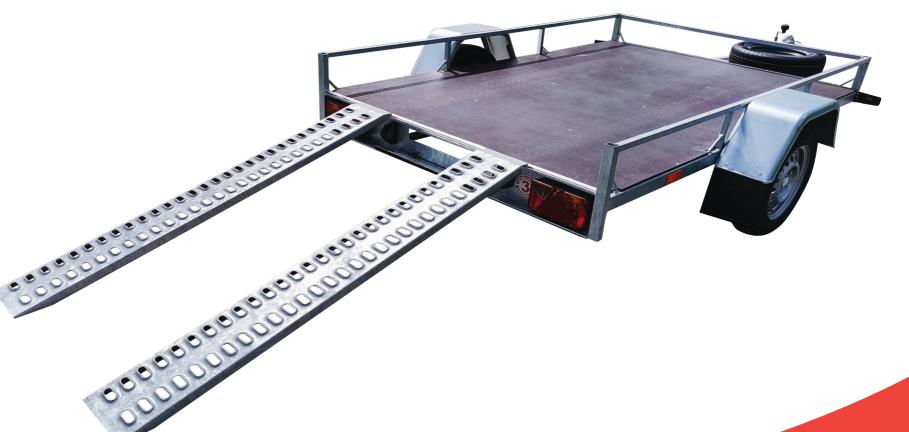

### Car trailer "Quad"

Quad - trailers dedicated mainly to transport such vehicles as; quads or garden tractors.

#### Additional standard

| Dimensions of load-carrying body | Model  | GVW | Weight [kg] | Frame<br>welded | Rail height | shaft<br>detachable | Frame of the<br>board<br>registration | Mudflaps |
|----------------------------------|--------|-----|-------------|-----------------|-------------|---------------------|---------------------------------------|----------|
| 2350 x 1500                      | Q 2315 | 750 | 171         | +               | О           | +                   | +                                     | +        |

| Dimensions of load-carrying body | Model  | Spare wheel | Side supports |  |
|----------------------------------|--------|-------------|---------------|--|
| 2350 x 1500                      | Q 2315 | +           | +             |  |