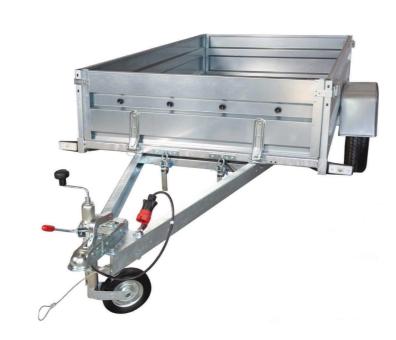

### Car trailer "Beta" 1 axle with tipping box

Beta has an axle of 750 kg loading capacity, tipping box-body. All frame elements are hot-dip galvanized which guarantees their durability and high resistance to corrosion. All sides are easy removable. It can be easily used as a platform. Wheels are placed outside of the trailer. Side height 40 cm.

#### Additional standard

| Dimensions of load-carrying body | Model | GVW | Weight<br>[kg] | Frame<br>welded | Front<br>and back<br>openable | All Sides are<br>easy removable<br>as a platform. | Supporting<br>wheel with a<br>clamp | Cargo<br>handles | Side<br>rolls | Frame of<br>the board<br>registration | Mudflaps |
|----------------------------------|-------|-----|----------------|-----------------|-------------------------------|---------------------------------------------------|-------------------------------------|------------------|---------------|---------------------------------------|----------|
| 205 X 125 X 40                   | B2012 | 750 | 196            | +               | +                             | +                                                 | +                                   | +                | +             | +                                     | +        |
| 235 X 125 X 40                   | B2312 | 750 | 204            | +               | +                             | +                                                 | +                                   | +                | +             | +                                     | +        |
| 265 x 125 x 40                   | B2612 | 750 | 208            | +               | +                             | +                                                 | +                                   | +                | +             | +                                     | +        |
| 265 x 150 x 40                   | B2615 | 750 | 214            | +               | +                             | +                                                 | +                                   | +                | +             | +                                     | +        |
| 300x 150 x 40                    | B3015 | 750 | 222            | +               | +                             | +                                                 | +                                   | +                | +             | +                                     | +        |
| 330x 150 x 40                    | B3315 | 750 | 232            | +               | +                             | +                                                 | +                                   | +                | +             | +                                     | +        |