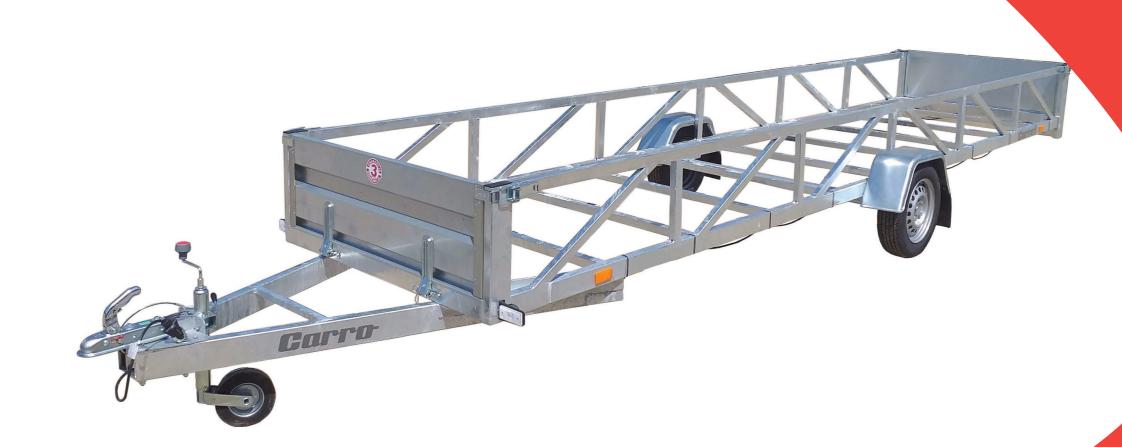

### Log type trailer

The trailers from this series are made to carry long loads. The frame are welded from closed profiles. All frame elements are hot-dip galvanized which guarantees their durability and high resistance to corrosion.

#### Additional standard

| Dimensions of load-carrying body | Model    | GVW | Weight<br>[kg] | Frame<br>welded | Front<br>and back<br>openable | Supporting<br>wheel<br>with a<br>clamp | Frame of the board registration | Mudflaps |
|----------------------------------|----------|-----|----------------|-----------------|-------------------------------|----------------------------------------|---------------------------------|----------|
| 615 x 125 x 40 - 1 axle          | DR6151   | 750 | 284            | +               | +                             | +                                      | +                               | +        |
| 615 x 125 x 40 - 1 axle braked   | DR6151   | 750 | 314            | +               | +                             | +                                      | +                               | +        |
| 615 x 125 x 40 - 2 axels         | DR6152/2 | 750 | 335            | +               | +                             | +                                      | +                               | +        |
| 615 x 125 x 40 - 2 axels braked  | DR6152/2 | 750 | 396            | +               | +                             | +                                      | +                               | +        |