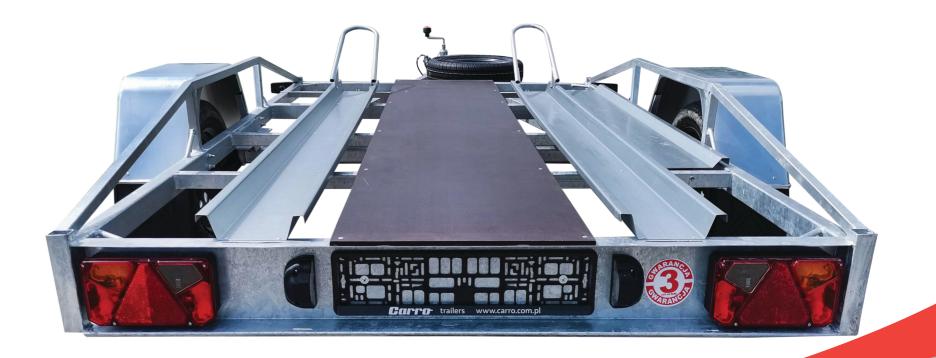

### Frame and drawbar:

- basic material for production is \$355 steel, more than half more durable from commonly used s235
- special additional stiffening of the frame
- welded frames are very durable and are designed for longer work
- all frame elements are hot-dip galvanized which guarantees their durability and high resistance to corrosion
- 3-year warranty on the frame

### **SAFETY**

HIGH QUALITY OF MATERIALS MANY OPPTIONS IN EACH MODELS

EU homologation