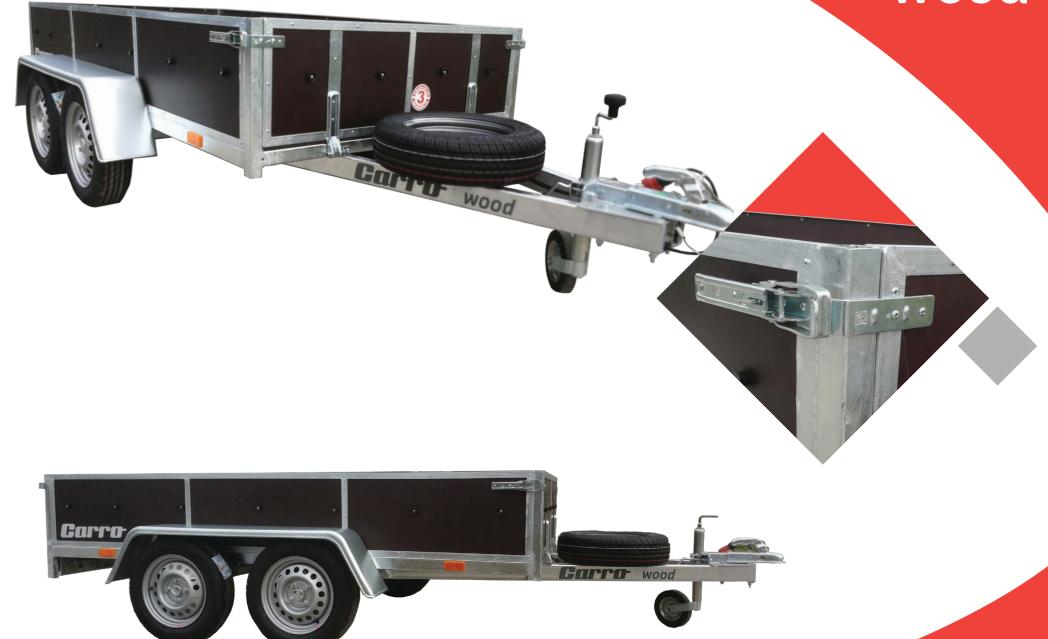

### Car trailer 1axle and 2 axles "Wood"

Products from this category are characterized by all sides are made from waterproof plywood. The drawbar and frame are welded from closed profiles. All frame elements are hot-dip galvanized which guarantees their durability and high resistance to corrosion.