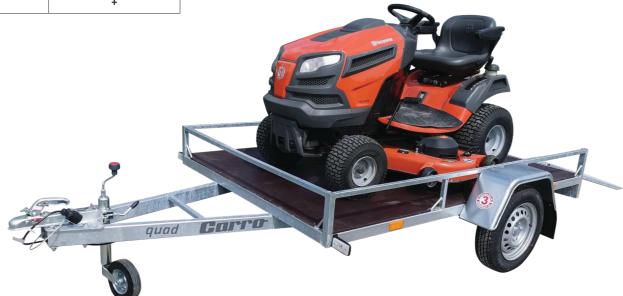

### Car trailer "Quad"

Quad - trailers dedicated mainly to transport such vehicles as; quads or garden tractors.

#### Additional standard

| Dimensions of load-carrying body | Model  | GVW | Weight [kg] | Frame<br>welded | Rail height | shaft<br>detachable | Frame of the<br>board<br>registration | Mudflaps |
|----------------------------------|--------|-----|-------------|-----------------|-------------|---------------------|---------------------------------------|----------|
| 2350 x 1500                      | Q 2315 | 750 | 171         | +               | О           | +                   | +                                     | +        |

| Dimensions of load-carrying body | Model  | Spare wheel | Side supports |  |
|----------------------------------|--------|-------------|---------------|--|
| 2350 x 1500                      | Q 2315 | +           | +             |  |