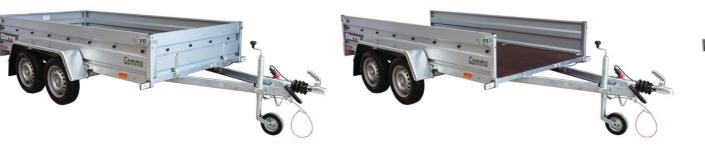

### Car trailer 1 axle "Alfa"

Alfa is modern car trailer with 1 axle. All sides are easy removable. It can be easily used as a platform. Wheels are placed outside of the trailer. Side height 40 cm. It's made of the best available materials. The frame is welded as well hot-dip galvanized.

### Additional standard

| Dimensions of load-carrying body | Model | GVW  | Weight<br>[kg] | Frame<br>welded | Front<br>and back<br>openable | All Sides are easy<br>removable as a<br>platform. | Supporting<br>wheel with<br>a clamp | Cargo<br>handles | Side rolls | Frame of<br>the board<br>registration | Mudflaps |
|----------------------------------|-------|------|----------------|-----------------|-------------------------------|---------------------------------------------------|-------------------------------------|------------------|------------|---------------------------------------|----------|
| 205 x 125 x 40                   | A2012 | 750  | 194            | +               | +                             | +                                                 | +                                   | +                | +          | +                                     | +        |
| 235 x 125 x 40                   | A2312 | 750  | 202            | +               | +                             | +                                                 | +                                   | +                | +          | +                                     | +        |
| 265 x 125 x 40                   | A2612 | 750  | 206            | +               | +                             | +                                                 | +                                   | +                | +          | +                                     | +        |
| 265 x 150 x 40                   | A2615 | 75a0 | 212            | +               | +                             | +                                                 | +                                   | +                | +          | +                                     | +        |
| 300x 150 x 40                    | A3015 | 750  | 220            | +               | +                             | +                                                 | +                                   | +                | +          | +                                     | +        |
| 330x 150 x 40                    | A3315 | 750  | 228            | +               | +                             | +                                                 | +                                   | +                | +          | +                                     | +        |
| 350x 150 x 40                    | A3515 | 750  | 235            | +               | +                             | +                                                 | +                                   | +                | +          | +                                     | +        |