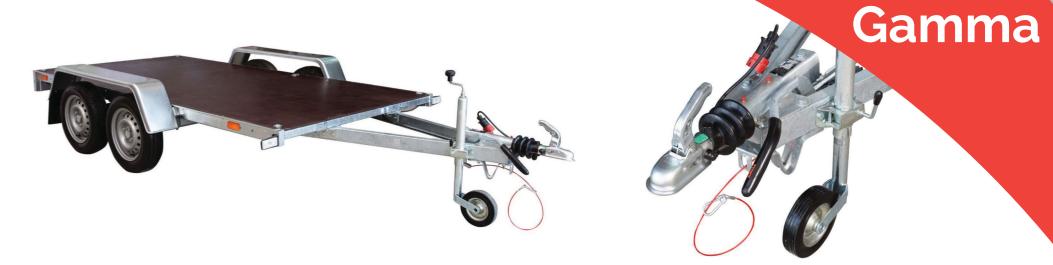

### Car trailer 2 axles "Gamma"

Gamma is modern car trailer with 2 axles. All sides are easy removable. It can be easily used as a platform. Wheels are placed outside of the trailer. Side height 40 cm. The drawbar and frame are welded from closed profiles. All frame elements are hot-dip galvanized which guarantees their durability and high resistance to corrosion.