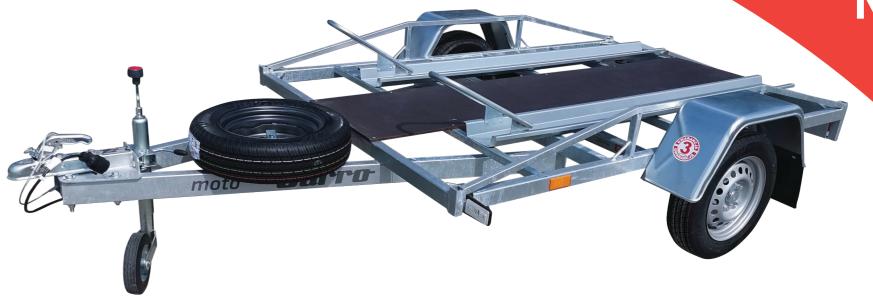

### Car trailer "Moto"

Moto-a new line designed for transporting all types of motorcycles and scooters.