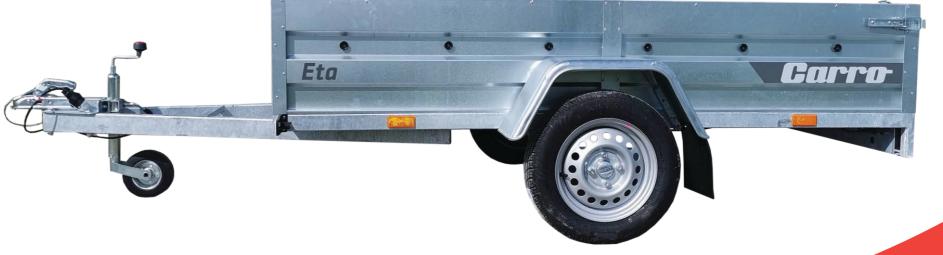

### Car trailer "Eta" -1 axle

Products from this category are characterized by a very durable construction. The drawbar and frame are welded from closed profiles. All frame elements are hot-dip galvanized which guarantees their durability and high resistance to corrosion.