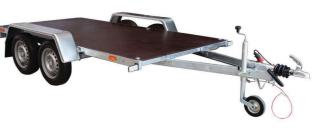

### Car trailer 2 axles with wheels under plaftorm "Delta"

Products from this category are characterized by wheels under a loading plaftorm. The sides of the trailer can be easily removed and used as a platform. Trailer with 2 axles unbraked or braked 850 or 1350 kgs. KNOTT. The drawbar and frame are welded from closed profiles.

#### Additional standard

| Dimensions of load-carrying body | Model | GVW | Weight<br>[kg] | Frame<br>welded | Front<br>and back<br>openable | All Sides are easy removable as a platform. | Supporting<br>wheel with a<br>clamp | Cargo<br>handles | Side rolls | Frame of<br>the board<br>registration | Mudflaps |
|----------------------------------|-------|-----|----------------|-----------------|-------------------------------|---------------------------------------------|-------------------------------------|------------------|------------|---------------------------------------|----------|
| 265 x 150 x 40                   | D2615 | 750 | 300            | +               | +                             | +                                           | +                                   | +                | +          | +                                     | +        |
| 300x 150 x 40                    | D3015 | 750 | 317            | +               | +                             | +                                           | +                                   | +                | +          | +                                     | +        |
| 330 × 150 × 40                   | D3315 | 750 | 337            | +               | +                             | +                                           | +                                   | +                | +          | +                                     | +        |
| 350 x 150 x 40                   | D3515 | 750 | 352            | +               | +                             | +                                           | +                                   | +                | +          | +                                     | +        |
| 350 x 200 x 40                   | D3520 | 750 | 362            | +               | +                             | +                                           | +                                   | +                | +          | +                                     | +        |
| 400 X 200 X 40                   | D4020 | 750 | 337            | +               | +                             | +                                           | +                                   | +                | +          | +                                     | +        |